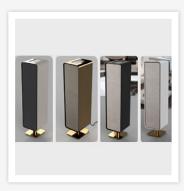

## **Evaporation System**

The Enjoy Sensitive, proposed in two versions, is a mobile perfume diffuser both practical and easy to carry. This essential oils diffuser in a column casing is equipped with a hi-tech evaporation system. Enjoy Sensitive covers up to 300m3 - ideal for personalizing a small or medium-sized space.

The painted metal casing comes in brilliant silver, dark silver, white and black, to co-ordinate with a variety of interior decoration styles.